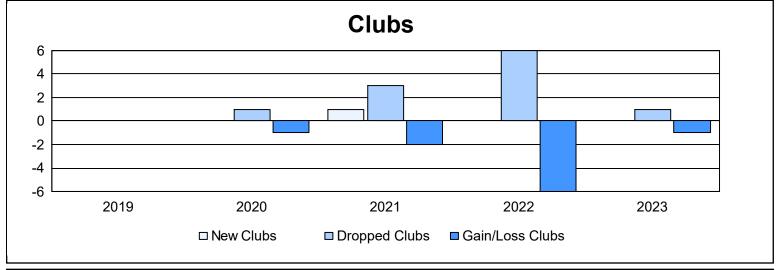

District C 1 As of June 2023 Cumulative

| Year      | Clubs | Dropped<br>Clubs | Gain/<br>Loss<br>Clubs | New<br>Members | Charter<br>Members | Reinstate<br>Members | Transfer<br>Members | Total<br>Member<br>Added | Total<br>Members<br>Dropped | Gain/<br>Loss<br>Members |
|-----------|-------|------------------|------------------------|----------------|--------------------|----------------------|---------------------|--------------------------|-----------------------------|--------------------------|
| 2018-2019 | 0     | 0                | 0                      | 144            | 0                  | 10                   | 7                   | 161                      | 202                         | -41                      |
| 2019-2020 | 0     | 1                | -1                     | 105            | 0                  | 7                    | 10                  | 122                      | 183                         | -61                      |
| 2020-2021 | 1     | 3                | -2                     | 76             | 33                 | 10                   | 11                  | 130                      | 238                         | -108                     |
| 2021-2022 | 0     | 6                | -6                     | 147            | 0                  | 7                    | 11                  | 165                      | 268                         | -103                     |
| 2022-2023 | 0     | 1                | -1                     | 177            | 2                  | 12                   | 10                  | 201                      | 240                         | -39                      |
| Average   | 0     | 2                | -2                     | 130            | 7                  | 9                    | 10                  | 156                      | 226                         | -70                      |