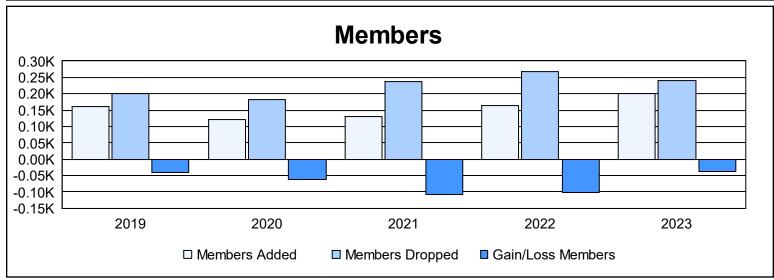

District C 1 As of June 2023 Cumulative

| Year      | Clubs | Dropped<br>Clubs | Gain/<br>Loss<br>Clubs | New<br>Members | Charter<br>Members | Reinstate<br>Members | Transfer<br>Members | Total<br>Member<br>Added | Total<br>Members<br>Dropped | Gain/<br>Loss<br>Members |
|-----------|-------|------------------|------------------------|----------------|--------------------|----------------------|---------------------|--------------------------|-----------------------------|--------------------------|
| 2018-2019 | 0     | 0                | 0                      | 144            | 0                  | 10                   | 7                   | 161                      | 202                         | -41                      |
| 2019-2020 | 0     | 1                | -1                     | 105            | 0                  | 7                    | 10                  | 122                      | 183                         | -61                      |
| 2020-2021 | 1     | 3                | -2                     | 76             | 33                 | 10                   | 11                  | 130                      | 238                         | -108                     |
| 2021-2022 | 0     | 6                | -6                     | 147            | 0                  | 7                    | 11                  | 165                      | 268                         | -103                     |
| 2022-2023 | 0     | 1                | -1                     | 177            | 2                  | 12                   | 10                  | 201                      | 240                         | -39                      |
| Average   | 0     | 2                | -2                     | 130            | 7                  | 9                    | 10                  | 156                      | 226                         | -70                      |